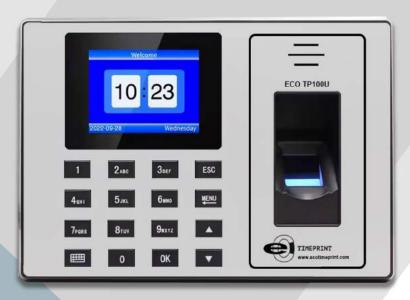

## ECO TP100U

ECO TP100U is a basic and easy-to-use time attendance device with a built-in attendance report feature. It supports fingerprint and password verification, with a capacity for 1,000 users and 100,000 records. This device is suitable for small businesses, offering reliable and efficient attendance tracking. Its compact design and user-friendly interface make it a perfect fit for organizations looking for a cost-effective solution to manage employee attendance.

## **Features**

2.4 inch TFT Color Screen

Capacity: 1,000 Users, 100,000 Att. Records

Authentication Method: Fingerprint, PIN

Built-in shift setting & Report

Communication: USB Flash Disk

| Clay |